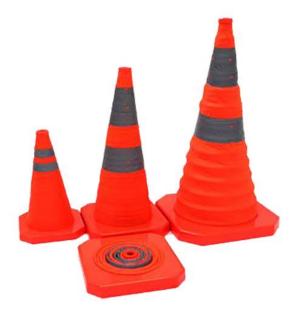

## Pop Up Cone with Flashlight

Code: TMPUC

Features

- Unit: Each
- Colour: Orange
- Size: 700mm or 900mm

## **Product Details**

Popup Cones are also known as retractable traffic cones or collapsible road cones.

## Features and Benefits

- With a weighted base
- Built in flashing light slots in under base
- · Perfect for people who don't use cones all the time
- Where storage space in the vehicle is a premium.
- Available in 700mm and 900mm