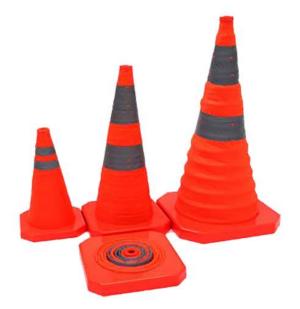

## Pop Up Cone without Flash Light -450mm

Code: TMPUC450

Features

- Unit: Each
- Pack Qty: 1
- Carton Qty: 10
- Colour: Orange
- Size: 450mm

## **Product Details**

Popup Cones are also known as retractable traffic cones or collapsible road cones.

## **Features and Benefits**

- With a weighted base
- · Perfect for people who don't use cones all the time
- Where storage space in the vehicle is a premium.

https://armoursafety.co.nz/products/traffic-management/cones/pop-up-cone-450mm/ 06/05/24 Unit 8, 85 Onehunga Mall Road; Onehunga, Auckland 1642