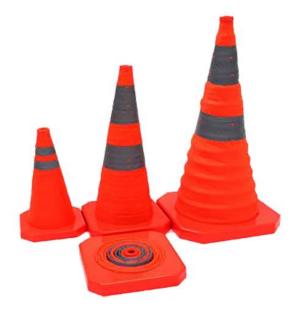

## Pop Up Cone without Flash Light -450mm

Code: TMPUC450

Features

- Unit: Each
- Pack Qty: 1
- Carton Qty: 10
- Colour: Orange
- Size: 450mm

## **Product Details**

Popup Cones are also known as retractable traffic cones or collapsible road cones.

## **Features and Benefits**

- With a weighted base
- · Perfect for people who don't use cones all the time
- Where storage space in the vehicle is a premium.

https://armoursafety.co.nz/products/traffic-management/cones/pop-up-cone-450mm-2/ 09/05/25 Unit 8, 85 Onehunga Mall Road; Onehunga, Auckland 1642