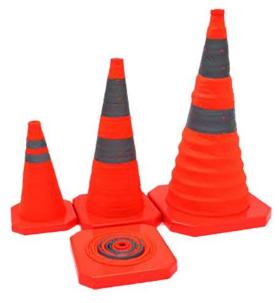

## **Product Details**

Popup Cones are also known as retractable traffic cones or collapsible road cones.

## **Features and Benefits**

- · With a weighted base
- Perfect for people who don't use cones all the time
- Where storage space in the vehicle is a premium.

 $\frac{\text{https://armoursafety.co.nz/products/traffic-management/cones/pop-up-cone-}450mm-2/23/12/24}$ 