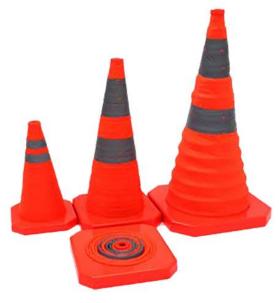

## Pop Up Cone without Flash Light - 450mm

Code: TMPUC450

## **Product Details**

Popup Cones are also known as retractable traffic cones or collapsible road cones.

## **Features and Benefits**

- · With a weighted base
- Perfect for people who don't use cones all the time
- Where storage space in the vehicle is a premium.

 $\frac{\text{https://armoursafety.co.nz/products/traffic-management/cones/pop-up-cone-}450mm-2/}{22/11/24}$ 