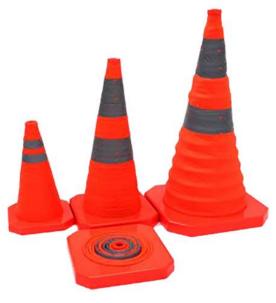

## **Product Details**

Popup Cones are also known as retractable traffic cones or collapsible road cones.

## **Features and Benefits**

- · With a weighted base
- Perfect for people who don't use cones all the time
- Where storage space in the vehicle is a premium.

 $\frac{https://armoursafety.co.nz/products/traffic-management/cones/pop-up-cone-450mm-2/27/04/24$ 