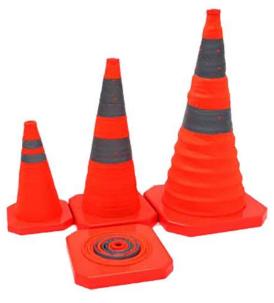

## **Product Details**

Popup Cones are also known as retractable traffic cones or collapsible road cones.