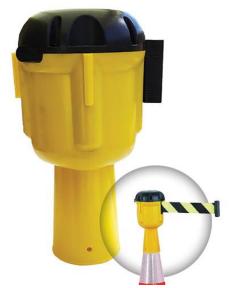

## **Product Details**

The cone topper is perfect for creating a long and cost effective delineation or barrier.

## **Features and Benefits**

- 9 meters long
- · high quality yellow and black band
- · very visible and easy to use

Use the cone topper (sold separately) to cordon off areas and create a safety barrier.