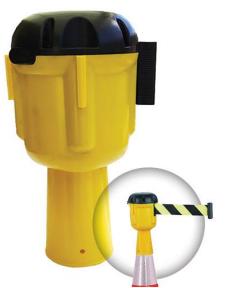

## Cone Topper Yellow/Black - 9M

Code: TMCTYB9M

Features

- Unit: Each
- Pack Qty: 1
- Carton Qty: 10

## **Product Details**

The cone topper is perfect for creating a long and cost effective delineation or barrier. **Features and Benefits** 

- 9 meters long
- high quality yellow and black band
- very visible and easy to use

Use the cone topper (sold separately) to cordon off areas and create a safety barrier.

https://armoursafety.co.nz/products/traffic-management/barriers/cone-topper-yellow-black-9m/ 29/03/25 Unit 8, 85 Onehunga Mall Road; Onehunga, Auckland 1642 PO Box 13005, Onehunga, Auckland 1061