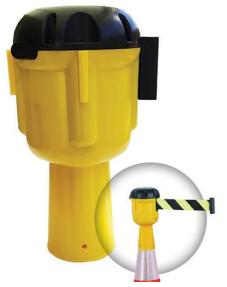

## **Product Details**

The cone topper is perfect for creating a long and cost effective delineation or barrier.

## **Features and Benefits**

- 9 meters long
- · high quality yellow and black band
- · very visible and easy to use

Use the cone topper (sold separately) to cordon off areas and create a safety barrier.