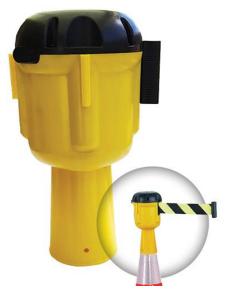

## **Product Details**

The cone topper is perfect for creating a long and cost effective delineation or barrier.

## **Features and Benefits**

- 9 meters long
- · high quality yellow and black band
- · very visible and easy to use

Use the cone topper (sold separately) to cordon off areas and create a safety barrier.