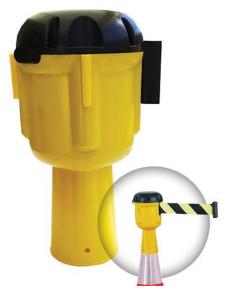

## **Product Details**

The cone topper is perfect for creating a long and cost effective delineation or barrier.

## **Features and Benefits**

- 9 meters long
- · high quality yellow and black band
- · very visible and easy to use

Use the cone topper (sold separately) to cordon off areas and create a safety barrier.