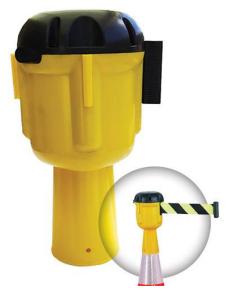

## Cone Topper Yellow/Black - 9M

**Code: TMCTYB9M** 

## **Product Details**

The cone topper is perfect for creating a long and cost effective delineation or barrier.

## **Features and Benefits**

- 9 meters long
- · high quality yellow and black band
- · very visible and easy to use

Use the cone topper (sold separately) to cordon off areas and create a safety barrier.