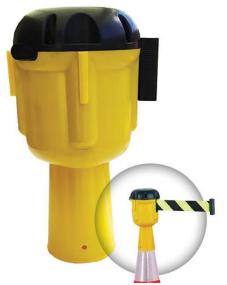

## **Product Details**

The cone topper is perfect for creating a long and cost effective delineation or barrier.

## **Features and Benefits**

- 9 meters long
- · high quality yellow and black band
- · very visible and easy to use

Use the cone topper (sold separately) to cordon off areas and create a safety barrier.