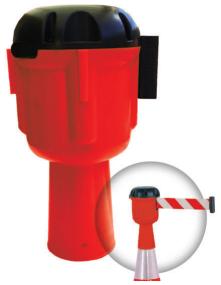

## **Product Details**

The cone topper is perfect for creating a long and cost effective delineation or barrier.

## **Features and Benefits**

- 9 meters long
- high quality red and white band
- · very visible and easy to use

Use the cone topper (sold separately) to cordon off areas and create a safety barrier.

https://armoursafety.co.nz/products/traffic-management/barriers/cone-topper-red-white-9m/