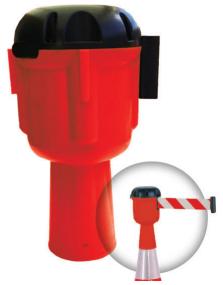

## Cone Topper Red/White - 9M

Code: TMCTRW9M

## **Product Details**

The cone topper is perfect for creating a long and cost effective delineation or barrier.

## **Features and Benefits**

- 9 meters long
- high quality red and white band
- · very visible and easy to use

Use the cone topper (sold separately) to cordon off areas and create a safety barrier.

https://armoursafety.co.nz/products/traffic-management/barriers/cone-topper-red-white-9m/