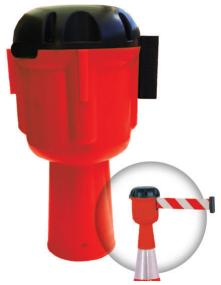

## **Product Details**

The cone topper is perfect for creating a long and cost effective delineation or barrier.

## **Features and Benefits**

- 9 meters long
- high quality red and white band
- · very visible and easy to use

Use the cone topper (sold separately) to cordon off areas and create a safety barrier.

 $\frac{\text{https://armoursafety.co.nz/products/traffic-management/barriers/cone-topper-red-white-9m/}{30/03/25}$ 