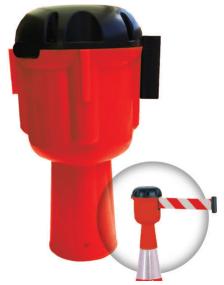

## **Product Details**

The cone topper is perfect for creating a long and cost effective delineation or barrier.

## **Features and Benefits**

- 9 meters long
- high quality red and white band
- · very visible and easy to use

Use the cone topper (sold separately) to cordon off areas and create a safety barrier.

 $\frac{\text{https://armoursafety.co.nz/products/traffic-management/barriers/cone-topper-red-white-9m/}{22/02/25}$ 