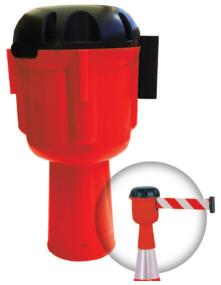

## Cone Topper Red/White - 9M

Code: TMCTRW9M

## **Product Details**

The cone topper is perfect for creating a long and cost effective delineation or barrier.

## **Features and Benefits**

- 9 meters long
- high quality red and white band
- · very visible and easy to use

Use the cone topper (sold separately) to cordon off areas and create a safety barrier.

 $\frac{\text{https://armoursafety.co.nz/products/traffic-management/barriers/cone-topper-red-white-9m/}{22/01/25}$ 