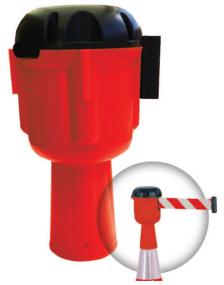

## **Product Details**

The cone topper is perfect for creating a long and cost effective delineation or barrier.

## **Features and Benefits**

- 9 meters long
- high quality red and white band
- · very visible and easy to use

Use the cone topper (sold separately) to cordon off areas and create a safety barrier.

 $\underline{\text{https://armoursafety.co.nz/products/traffic-management/barriers/cone-topper-red-white-9m/23/12/24}$ 