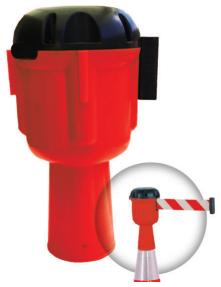

## **Product Details**

The cone topper is perfect for creating a long and cost effective delineation or barrier.

## **Features and Benefits**

- 9 meters long
- high quality red and white band
- · very visible and easy to use

Use the cone topper (sold separately) to cordon off areas and create a safety barrier.

 $\frac{\text{https://armoursafety.co.nz/products/traffic-management/barriers/cone-topper-red-white-9m/}{22/11/24}$ 