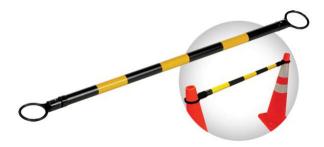

## **Product Details**

They are extendable barrier arms that effectively create a visual barrier to isolate a worksite or hazard.

## **Features and Benefits**

- One arm joins together two traffic cones.
- Known as conebars, tiger tails and p-bars.
- Extends from 1.3M to 2.2M

 $\underline{\text{https://armoursafety.co.nz/products/traffic-management/barriers/cone-arms-yellow-black-2-2m/}$ 