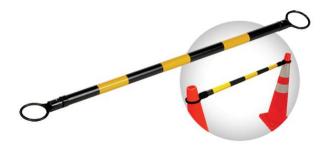

## **Product Details**

They are extendable barrier arms that effectively create a visual barrier to isolate a worksite or hazard.

## **Features and Benefits**

- One arm joins together two traffic cones.
- Known as conebars, tiger tails and p-bars.
- Extends from 1.3M to 2.2M

https://armoursafety.co.nz/products/traffic-management/barriers/cone-arms-yellow-black-2-2m/