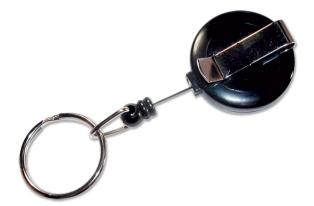

## **Cutsafe Lanyard - Retractable**

Code: SKRMLANYARD Features

- - Unit: Each
  - Pack Qty: 25Carton Qty: 100

## **Product Details**

CutSafe Black Steel Lanyard - Retractable

It will be there to do the job whenever you need it. No more carrying Stanley knives in pockets or hunting for a knife 5 times a day. Your Cutter is always there right at your side when you need it.

## Features and Benefits

- Heavy duty retractable lanyard
- For use with the Klever Safety Cutters
- Store on your belt safe
- It can't cut you, your clothing or your product

https://armoursafety.co.nz/products/safety-cutters/accessories/cutsafe-lanyard-retractable/