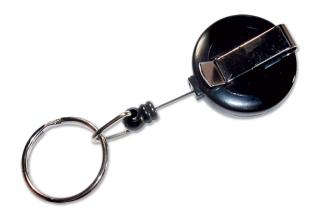

## **Product Details**

CutSafe Black Steel Lanyard - Retractable

It will be there to do the job whenever you need it. No more carrying Stanley knives in pockets or hunting for a knife 5 times a day. Your Cutter is always there right at your side when you need it.

## **Features and Benefits**

- Heavy duty retractable lanyard
- For use with the Klever Safety Cutters
- Store on your belt safe
- It can't cut you, your clothing or your product

https://armoursafety.co.nz/products/safety-cutters/accessories/cutsafe-lanyard-retractable/