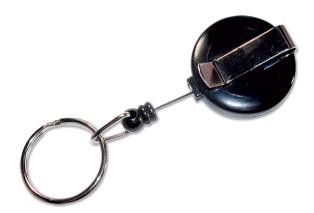

## **Cutsafe Lanyard - Retractable**

Code: SKRMLANYARD

## **Product Details**

CutSafe Black Steel Lanyard - Retractable

It will be there to do the job whenever you need it. No more carrying Stanley knives in pockets or hunting for a knife 5 times a day. Your Cutter is always there right at your side when you need it.

## **Features and Benefits**

- Heavy duty retractable lanyard
- For use with the Klever Safety Cutters
- Store on your belt safe
- It can't cut you, your clothing or your product

https://armoursafety.co.nz/products/safety-cutters/accessories/cutsafe-lanyard-retractable/