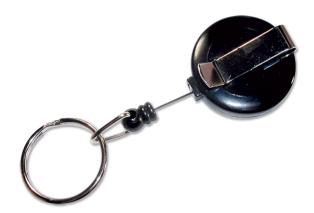

## **Cutsafe Lanyard - Retractable**

Code: SKRMLANYARD

## **Product Details**

CutSafe Black Steel Lanyard - Retractable

It will be there to do the job whenever you need it. No more carrying Stanley knives in pockets or hunting for a knife 5 times a day. Your Cutter is always there right at your side when you need it.

## **Features and Benefits**

- Heavy duty retractable lanyard
- For use with the Klever Safety Cutters
- Store on your belt safe
- It can't cut you, your clothing or your product

 $\underline{\text{https://armoursafety.co.nz/products/safety-cutters/accessories/cutsafe-lanyard-retractable/}$ 