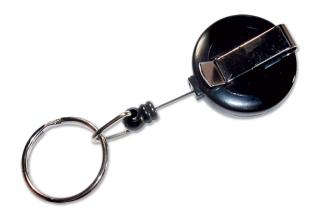

## **Cutsafe Lanyard - Retractable**

Code: SKRMLANYARD

## **Product Details**

CutSafe Black Steel Lanyard - Retractable

It will be there to do the job whenever you need it. No more carrying Stanley knives in pockets or hunting for a knife 5 times a day. Your Cutter is always there right at your side when you need it.

## **Features and Benefits**

- Heavy duty retractable lanyard
- For use with the Klever Safety Cutters
- Store on your belt safe
- It can't cut you, your clothing or your product

 $\underline{\text{https://armoursafety.co.nz/products/safety-cutters/accessories/cutsafe-lanyard-retractable/}$ 