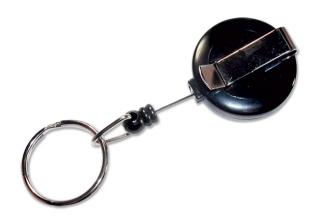

## **Cutsafe Lanyard - Retractable**

Code: SKRMLANYARD

## **Product Details**

CutSafe Black Steel Lanyard - Retractable

It will be there to do the job whenever you need it. No more carrying Stanley knives in pockets or hunting for a knife 5 times a day. Your Cutter is always there right at your side when you need it.

## **Features and Benefits**

- Heavy duty retractable lanyard
- For use with the Klever Safety Cutters
- Store on your belt safe
- It can't cut you, your clothing or your product

https://armoursafety.co.nz/products/safety-cutters/accessories/cutsafe-lanyard-retractable/