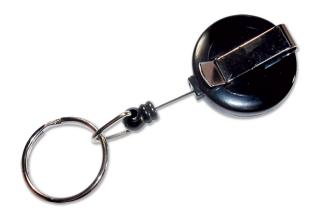

## **Product Details**

CutSafe Black Steel Lanyard - Retractable

It will be there to do the job whenever you need it. No more carrying Stanley knives in pockets or hunting for a knife 5 times a day. Your Cutter is always there right at your side when you need it.

## **Features and Benefits**

- Heavy duty retractable lanyard
- For use with the Klever Safety Cutters
- Store on your belt safe
- It can't cut you, your clothing or your product

https://armoursafety.co.nz/products/safety-cutters/accessories/cutsafe-lanyard-retractable/