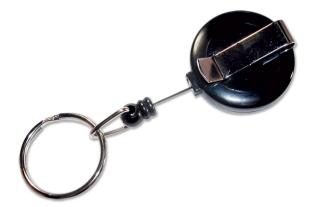

## **Cutsafe Lanyard - Retractable**

Code: SKRMLANYARD

Features

- Unit: Each
- Pack Qty: 25
- Carton Qty: 100

## **Product Details**

CutSafe Black Steel Lanyard - Retractable

It will be there to do the job whenever you need it. No more carrying Stanley knives in pockets or hunting for a knife 5 times a day. Your Cutter is always there right at your side when you need it.

## Features and Benefits

- Heavy duty retractable lanyard
- For use with the Klever Safety Cutters
- Store on your belt safe
- It can't cut you, your clothing or your product

https://armoursafety.co.nz/products/safety-cutters/accessories/cutsafe-lanyard-retractable/