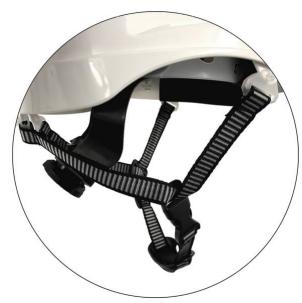

## **Product Details**

Armour Chinstrap to fit our Armour Vented Helmet range. Armour Chinstraps are a design function to secure the head and helmet. It is a requirement to use when working at a height or in questionable weather conditions.

## **Features and Benefits**

- 4 point chinstrap
- · One size fits all, fully adjustable

 $\frac{\text{https://armoursafety.co.nz/products/head-face/headwear/armour-hard-hat-chin-strap/}{07/05/25}$ 

Unit 8, 85 Onehunga Mall Road; Onehunga, Auckland 1642 PO Box 13005, Onehunga, Auckland 1061