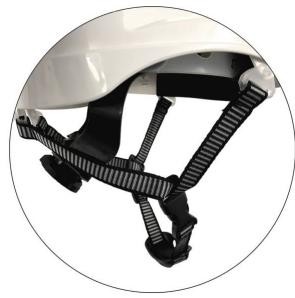

## **Product Details**

Armour Chinstrap to fit our Armour Vented Helmet range. Armour Chinstraps are a design function to secure the head and helmet. It is a requirement to use when working at a height or in questionable weather conditions.

## **Features and Benefits**

- 4 point chinstrap
- · One size fits all, fully adjustable

 $\underline{\text{https://armoursafety.co.nz/products/head-face/headwear/armour-hard-hat-chin-strap/}}$ 

17/04/25