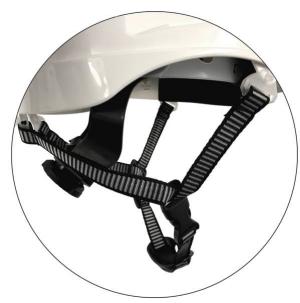

## **Armour Hard Hat Chin Strap**

Code: HPCS Features

- Unit: EachPack Qty: 1Carton Qty: 20
- \* Meets the below standards when attached to HPAHV
- AS/NZS 1801:1997EN397:2012+A1:2012ANSI Z89.12009.1 Class C

## **Product Details**

Armour Chinstrap to fit our Armour Vented Helmet range. Armour Chinstraps are a design function to secure the head and helmet. It is a requirement to use when working at a height or in questionable weather conditions.

## **Features and Benefits**

- 4 point chinstrap
- · One size fits all, fully adjustable

 $\frac{\text{https://armoursafety.co.nz/products/head-face/headwear/armour-hard-hat-chin-strap/}{01/04/25}$ 

Unit 8, 85 Onehunga Mall Road; Onehunga, Auckland 1642 PO Box 13005, Onehunga, Auckland 1061