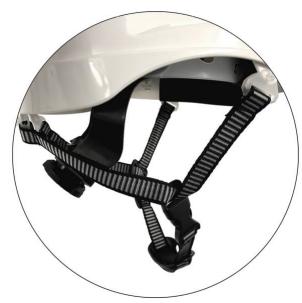

## **Armour Hard Hat Chin Strap**

Code: HPCS Features

- Unit: EachPack Qty: 1Carton Qty: 20
- \* Meets the below standards when attached to HPAHV
- AS/NZS 1801:1997EN397:2012+A1:2012ANSI Z89.12009.1 Class C

## **Product Details**

Armour Chinstrap to fit our Armour Vented Helmet range. Armour Chinstraps are a design function to secure the head and helmet. It is a requirement to use when working at a height or in questionable weather conditions.

## **Features and Benefits**

- 4 point chinstrap
- · One size fits all, fully adjustable

 $\frac{\text{https://armoursafety.co.nz/products/head-face/headwear/armour-hard-hat-chin-strap/}{30/03/25}$ 

Unit 8, 85 Onehunga Mall Road; Onehunga, Auckland 1642 PO Box 13005, Onehunga, Auckland 1061