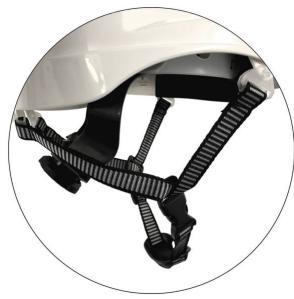

## **Product Details**

Armour Chinstrap to fit our Armour Vented Helmet range. Armour Chinstraps are a design function to secure the head and helmet. It is a requirement to use when working at a height or in questionable weather conditions.

## **Features and Benefits**

- 4 point chinstrap
- · One size fits all, fully adjustable

 $\frac{\text{https://armoursafety.co.nz/products/head-face/headwear/armour-hard-hat-chin-strap/}{22/01/25}$ 

Unit 8, 85 Onehunga Mall Road; Onehunga, Auckland 1642 PO Box 13005, Onehunga, Auckland 1061