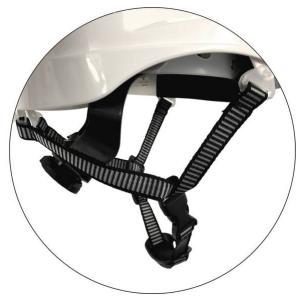

## **Product Details**

Armour Chinstrap to fit our Armour Vented Helmet range. Armour Chinstraps are a design function to secure the head and helmet. It is a requirement to use when working at a height or in questionable weather conditions.

## **Features and Benefits**

- 4 point chinstrap
- · One size fits all, fully adjustable

 $\frac{\text{https://armoursafety.co.nz/products/head-face/headwear/armour-hard-hat-chin-strap/}{25/11/24}$ 

Unit 8, 85 Onehunga Mall Road; Onehunga, Auckland 1642 PO Box 13005, Onehunga, Auckland 1061