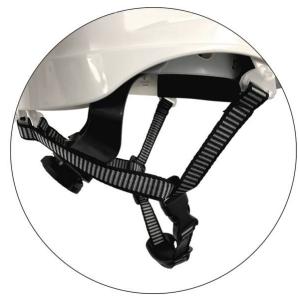

## **Armour Hard Hat Chin Strap**

Code: HPCS Features

- Unit: EachPack Qty: 1Carton Qty: 20
- \* Meets the below standards when attached to HPAHV
- AS/NZS 1801:1997
  EN397:2012+A1:2012
  ANSI Z89.12009.1 Class C

## **Product Details**

Armour Chinstrap to fit our Armour Vented Helmet range. Armour Chinstraps are a design function to secure the head and helmet. It is a requirement to use when working at a height or in questionable weather conditions.

## **Features and Benefits**

- 4 point chinstrap
- · One size fits all, fully adjustable

 $\frac{\text{https://armoursafety.co.nz/products/head-face/headwear/armour-hard-hat-chin-strap/}{22/11/24}$ 

Unit 8, 85 Onehunga Mall Road; Onehunga, Auckland 1642 PO Box 13005, Onehunga, Auckland 1061