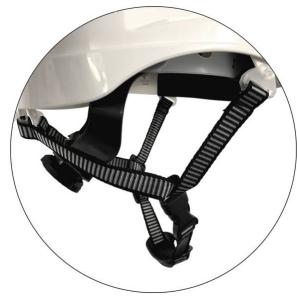

## **Product Details**

Armour Chinstrap to fit our Armour Vented Helmet range. Armour Chinstraps are a design function to secure the head and helmet. It is a requirement to use when working at a height or in questionable weather conditions.

## **Features and Benefits**

- 4 point chinstrap
- · One size fits all, fully adjustable

 $\frac{\text{https://armoursafety.co.nz/products/head-face/headwear/armour-hard-hat-chin-strap/}{22/12/24}$ 

Unit 8, 85 Onehunga Mall Road; Onehunga, Auckland 1642 PO Box 13005, Onehunga, Auckland 1061