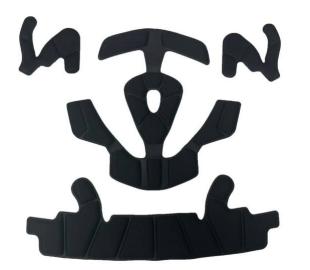

## Armour Foam Insert to Fit Climbing Helmets Code: HPACSB

Features

- Unit: Each
- Pack Qty: 1
- Carton Qty: 20
- Colour: Black

## Product Details

The Foam Insert is specifically designed to fit climbing helmets, offering enhanced comfort and protection for climbers. It ensures a snug and secure fit, minimizing helmet movement during climbs and providing additional safety. This insert is an essential accessory for any climber looking to improve their helmet's performance and comfort.

## **Features and Benefits**

- Specifically designed to fit climbing helmets
- · Offers enhanced comfort and protection for climbers
- Ensures a snug and secure fit
- Minimizes helmet movement during climbs
- · Provides additional safety
- Essential accessory for improving helmet performance and comfort