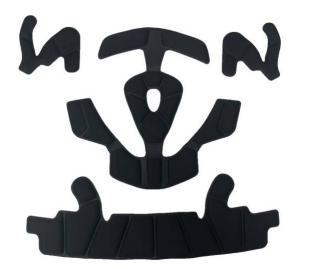

## Armour Foam Insert to Fit Climbing Helmets Code: HPACSB

Features

- Unit: Each
- Pack Qty: 1
- Carton Qty: 20
- Colour: Black

## Product Details

The Foam Insert is specifically designed to fit climbing helmets, offering enhanced comfort and protection for climbers. It ensures a snug and secure fit, minimizing helmet movement during climbs and providing additional safety. This insert is an essential accessory for any climber looking to improve their helmet's performance and comfort.

## **Features and Benefits**

- Specifically designed to fit climbing helmets
- · Offers enhanced comfort and protection for climbers
- Ensures a snug and secure fit
- Minimizes helmet movement during climbs
- · Provides additional safety
- Essential accessory for improving helmet performance and comfort