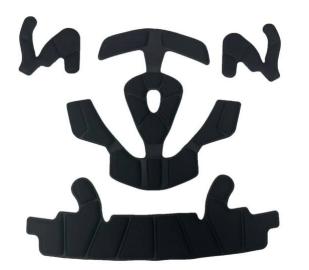

## Armour Foam Insert to Fit Climbing Helmets Code: HPACSB

Features

- Unit: Each
- Pack Qty: 1
- Carton Qty: 20
- Colour: Black

## **Product Details**

The Foam Insert is specifically designed to fit climbing helmets, offering enhanced comfort and protection for climbers. It ensures a snug and secure fit, minimizing helmet movement during climbs and providing additional safety. This insert is an essential accessory for any climber looking to improve their helmet's performance and comfort.

## **Features and Benefits**

- Specifically designed to fit climbing helmets
- · Offers enhanced comfort and protection for climbers
- Ensures a snug and secure fit
- Minimizes helmet movement during climbs
- · Provides additional safety
- Essential accessory for improving helmet performance and comfort