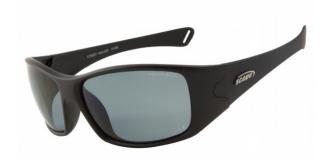

## Scope Streetwalker Soft Touch Black Frame Polarised Lens

Code: 301STP

## **Product Details**

STREET WALKER is stylish and fashion-forward safety eyewear. Featuring a modern design alongside duallens technology, straight-line temples and durable, lightweight polycarbonate frames that are accented with either a gloss or matte treatment.

STREET WALKER is the ideal choice for workers that require high-performing outdoor safety eyewear with style.

## **Features and Benefits**

- Trendsetting style with premium finish
- Dual 8 base curve lens
- UV and impact resistant safety lenses
- Strong and durable polycarbonate frame
- Moulded nose bridge
- Linear styled temples
- Weight / 35 grams
- AS/NZS 1337.1: 2010