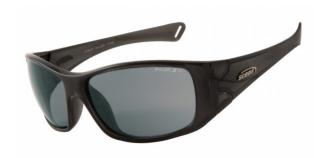

## Scope Streetwalker Crystal Black Frame Polarised Lens

Code: 301BP Features

Unit: PairPack Qty: 10Carton Qty: 200AS/NZS 1337.1:2010

## **Product Details**

STREET WALKER is stylish and fashion-forward safety eyewear. Featuring a modern design alongside duallens technology, straight-line temples and durable, lightweight polycarbonate frames that are accented with either a gloss or matte treatment.

## **Features and Benefits**

- Trendsetting style with premium finish
- Dual 8 base curve lens
- UV and impact resistant safety lenses
- Strong and durable polycarbonate frame
- Moulded nose bridge
- Linear styled temples
- Weight / 35 grams
- AS/NZS 1337.1: 2010