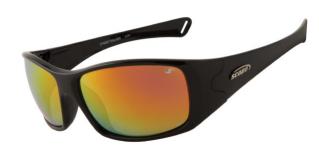

## Scope Streetwalker Black Gloss Frame Ruby Mirror Lens

Code: 301RM

## **Product Details**

STREET WALKER is stylish and fashion-forward safety eyewear. Featuring a modern design alongside duallens technology, straight-line temples and durable, lightweight polycarbonate frames that are accented with either a gloss or matte treatment.

## **Features and Benefits**

- Trendsetting style with premium finish
- Dual 8 base curve lens
- UV and impact resistant safety lenses
- Strong and durable polycarbonate frame
- Moulded nose bridge
- Linear styled temples
- Weight / 35 grams
- AS/NZS 1337.1: 2010