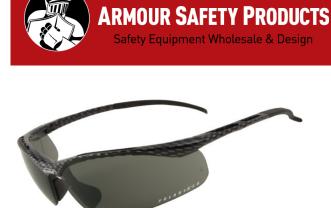

## Scope Sniper Polarised Lens

Code: 350P

## **Product Details**

SNIPER is the perfect fusion of high performance and style. The half-frame dual-lens design is crafted from durable nylon, making it lightweight and flexible for all-day comfort. The carbon fibre gloss finish looks great, while the ergonomically designed rubber temple tips and rubber nose pads ensure a secure fit and all-day comfort.

## **Features and Benefits**

- 8 base curve dual lens design
- Ultra light-weight
- Premium carbon fibre finish over a nylon frame
- Indirect ventilation designed to minimise fogging
- Ergonomically designed rubber temples
- Adjustable rubber nose pads
- Weight / 23 grams
- AS/NZS 1337.1 : 2010