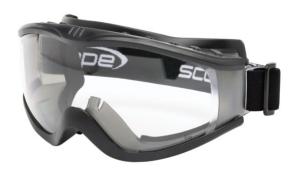

## **Product Details**

The SCOPE GOGGLE 2 is a wide vision goggle and an upgraded version of the original, offering even greater levels of wearability, comfort and protection.

It features a form-fitting SBR rubber seal that provides a comfortable and secure fit and a PVC frame with open indirect top and bottom vents, and a one-piece fully coated anti-fog polycarbonate lens. It also has a 25mm wide adjustable elastic strap to ensure a secure fit and is certified for splash and impact resistance.

## **Features and Benefits**

- · Light-weight and low profile
- Moulded one piece spherical lens
- · Soft and flexible PVC frame
- Indirect top/bottom ventilation
- Closed cell SBR rubber bound frame
- Fully adjustable elastic head strap with side tension control
- Medium impact and liquid splash approved
- Weight / 85 grams
- AS/NZS 1337.1 : 2010