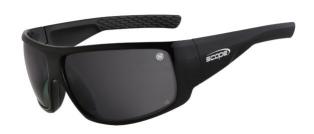

## Scope Maverick Black Gloss Frame Smoke AF/HC Lens

Code: 970BS

## **Product Details**

The MAVERICK is a bold and oversized trendy design with a large 8 base lens providing excellent eye coverage. Made from premium quality TR90 material that is lightweight and durable, it's the ideal choice for anyone who works or plays outdoors in bright light conditions.

## **Features and Benefits**

- Trendsetting style with premium finish
- Dual 8 base curve lens
- Lightweight TR90 frame
- Textured inner temples
- Thermoplastic rubber nose pads
- Weight / 34 grams
- AS/NZS 1337.1: 2010 Medium Impact