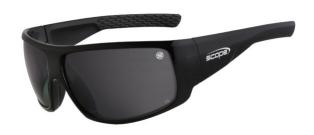

## Scope Maverick Black Gloss Frame Smoke AF/HC Lens

Code: 970BS

**Features** 

Unit: PairPack Qty: 10Carton Qty: 200AS/NZS 1337.1:2010

## **Product Details**

The MAVERICK is a bold and oversized trendy design with a large 8 base lens providing excellent eye coverage. Made from premium quality TR90 material that is lightweight and durable, it's the ideal choice for anyone who works or plays outdoors in bright light conditions.

## **Features and Benefits**

- Trendsetting style with premium finish
- Dual 8 base curve lens
- Lightweight TR90 frame
- Textured inner temples
- Thermoplastic rubber nose pads
- Weight / 34 grams
- AS/NZS 1337.1: 2010 Medium Impact