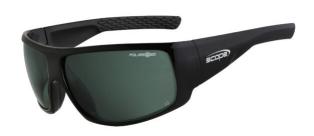

## Scope Maverick Black Gloss Frame Polarised HC Lens

Code: 970BP

**Features** 

Unit: PairPack Qty: 10Carton Qty: 200AS/NZS 1337.1:2010

## **Product Details**

The MAVERICK is a bold and oversized trendy design with a large 8 base lens providing excellent eye coverage. Made from premium quality TR90 material that is lightweight and durable, it's the ideal choice for anyone who works or plays outdoors in bright light conditions.

## **Features and Benefits**

- Trendsetting style with premium finish
- Dual 8 base curve lens
- Lightweight TR90 frame
- Textured inner temples
- Thermoplastic rubber nose pads
- Weight / 34 grams
- AS/NZS 1337.1: 2010 Medium Impact